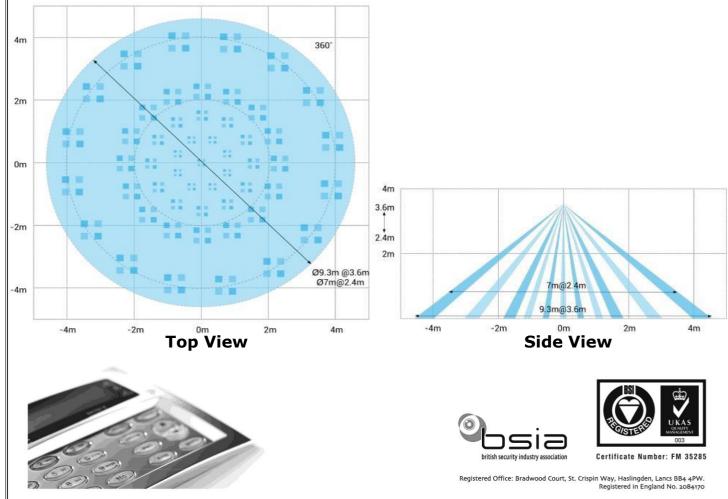

- ✓ 3.6m maximum mounting height.
- ✓ 9.3m maximum diameter coverage pattern
- ✓ Digital Signal Processing
- ✓ Digital Temperature Compensation
- ✓ *Ricochet* mesh technology
- ✓ Auto learn function
- ✓ Typical 3-year battery life

## **Coverage:**