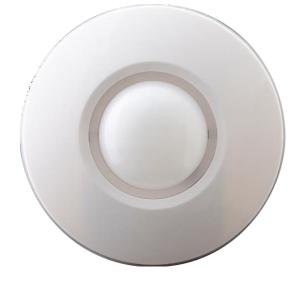

# Capture CQ-W (GDD-0004)

#### **Features:**

Texecom's Capture CQ-W detector is designed to provide optimum performance levels in any type of environment. The perfect detection solution for partitioned areas, commercial premises and residential homes, Capture CQ-W provides all-round security.